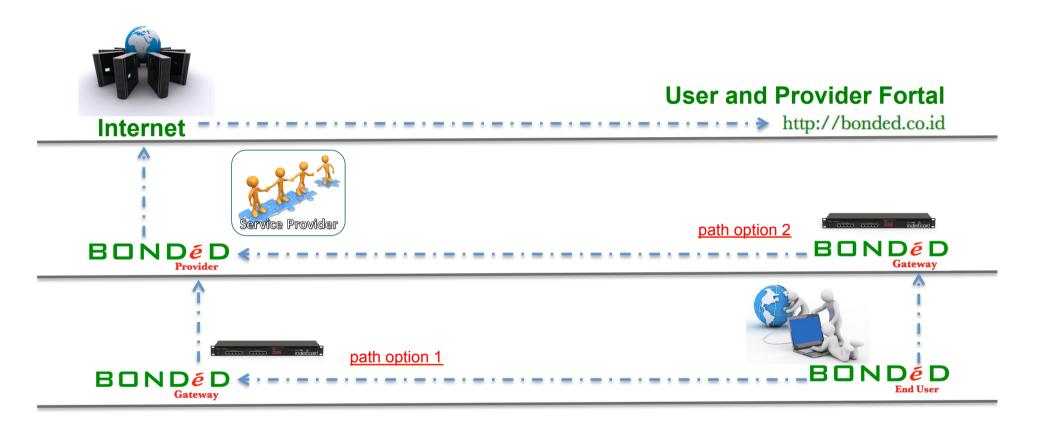

## **Technical Configuration**

## **Features**

- Avaiable to integrate to new or existing costumer
- Manager Fortal for Provider (user account, package, and billing)
- User Fortal for End User (User and Provider information, Package options, on demand upgrade)